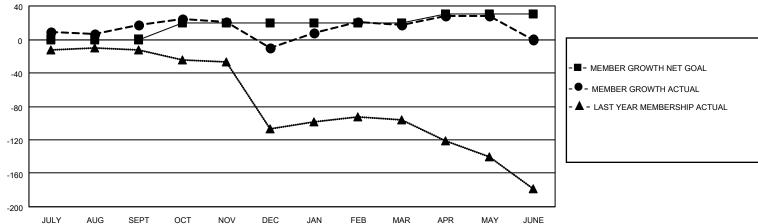

#### **LOCATION THAILAND**

JULY

SEPT

OCT

NOV

## 

FEB

MAR

MAY

JUNE

# GOALS AND ACTUAL MEMBERS CUMULATIVE

DEC

| DROPPED CLUBS: 0 |    | 28 CLUBS OF 46 ADDED 1 OR<br>MORE NEW MEMBERS | GENDER DISTRIBUTION           |            |  |
|------------------|----|-----------------------------------------------|-------------------------------|------------|--|
|                  |    | WORL NEW WEINBERG                             | MALE 617 (49.60%)             |            |  |
|                  |    |                                               | FEMALE 627 (50.40%)           |            |  |
| DROPPED MEMBERS  |    |                                               | NON BINARY                    | 0 (0.00%)  |  |
|                  |    |                                               | PREFER NOT TO ANSWER          | 0 (0.00%)  |  |
| DECEASED         | 13 |                                               |                               |            |  |
| CLUB CANCELLED   | 0  | CLICK HERE FOR CUMULATIVE                     | TOTAL FAMILY UNIT MEMBERS 100 |            |  |
| OTHER            | 74 | MEMBERSHIP DATA                               |                               |            |  |
| TOTAL            | 87 |                                               | FAMILY MEMBERS PAYING HAI     | LF DUES 52 |  |
|                  |    |                                               |                               |            |  |